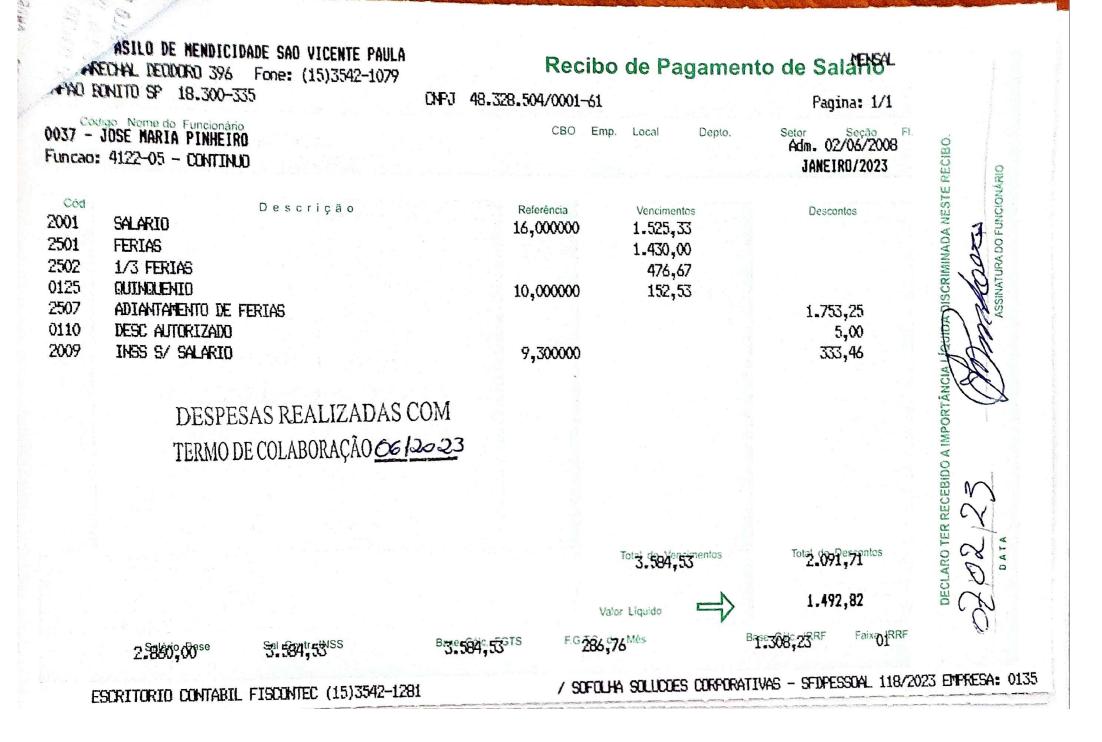

#### Dados Pessoais:

Nome do Funcionário: JOSE MARIA PINHEIRO CPF do Funcionário: 045.647.538-94

#### Dados do Pagamento:

| Conta Débito: | 13-000739-7     | Forma Pagamento: CC          | Nº Pagamento | <b>b:</b> 900001561 |  |
|---------------|-----------------|------------------------------|--------------|---------------------|--|
| Data Pagamer  | nto: 07/02/2023 | Data Agendamento: 07/02/2023 | Data Débito: | 07/02/2023          |  |
| Status:       | Efetivado       |                              |              |                     |  |
| Motivo:       |                 |                              |              |                     |  |

#### Valor: 1.492,82

#### Histórico:

١.

| Ag/Conta Informada: | 0033 | 0208 | 01-021927-8 |
|---------------------|------|------|-------------|
| Ag/Conta Salário:   | 0033 | 0208 | 71-007380-8 |
| Conta Final:        | 0033 | 0208 | 01-021927-8 |