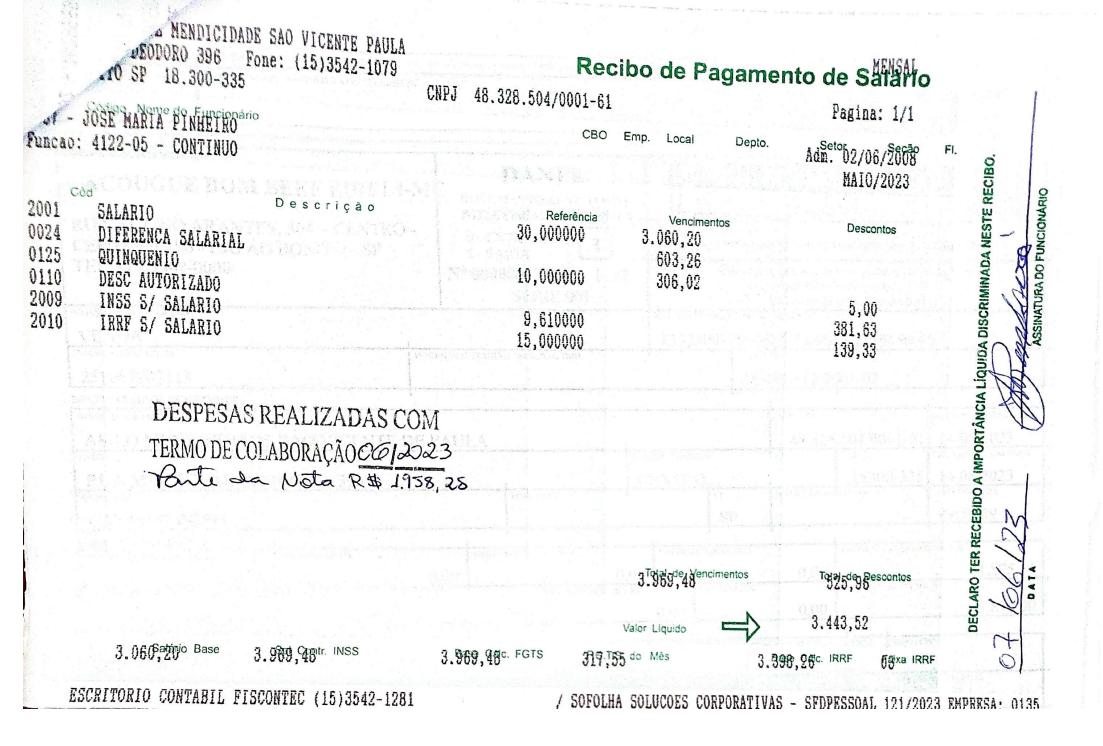

#### Dados Pessoais:

Nome do Funcionário: JOSE MARIA PINHEIRO CPF do Funcionário: 045.647.538-94

#### Dados do Pagamento:

| Conta Débito: | 13-000739-7     | Forma Pagamento: CC          | Nº Pagamento | <b>b:</b> 900001561 |  |
|---------------|-----------------|------------------------------|--------------|---------------------|--|
| Data Pagamer  | nto: 07/02/2023 | Data Agendamento: 07/02/2023 | Data Débito: | 07/02/2023          |  |
| Status:       | Efetivado       |                              |              |                     |  |
| Motivo:       |                 |                              |              |                     |  |

#### Valor: 1.492,82

#### Histórico:

١.

| Ag/Conta Informada: | 0033 | 0208 | 01-021927-8 |
|---------------------|------|------|-------------|
| Ag/Conta Salário:   | 0033 | 0208 | 71-007380-8 |
| Conta Final:        | 0033 | 0208 | 01-021927-8 |