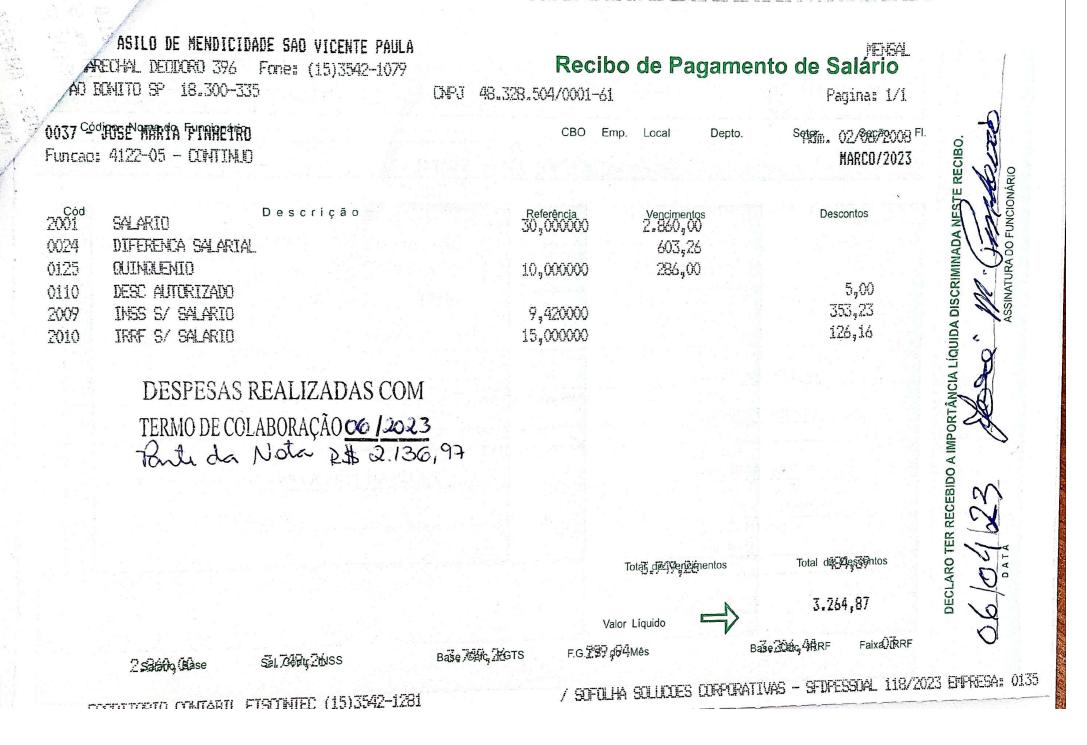

#### Dados Pessoais:

Nome do Funcionário: JOSE MARIA PINHEIRO CPF do Funcionário: 045.647.538-94

#### Dados do Pagamento:

| Conta Débito: | 13-000739-7     | Forma Pagamento: CC          | Nº Pagamento | <b>b:</b> 900001561 |  |
|---------------|-----------------|------------------------------|--------------|---------------------|--|
| Data Pagamer  | nto: 07/02/2023 | Data Agendamento: 07/02/2023 | Data Débito: | 07/02/2023          |  |
| Status:       | Efetivado       |                              |              |                     |  |
| Motivo:       |                 |                              |              |                     |  |

#### Valor: 1.492,82