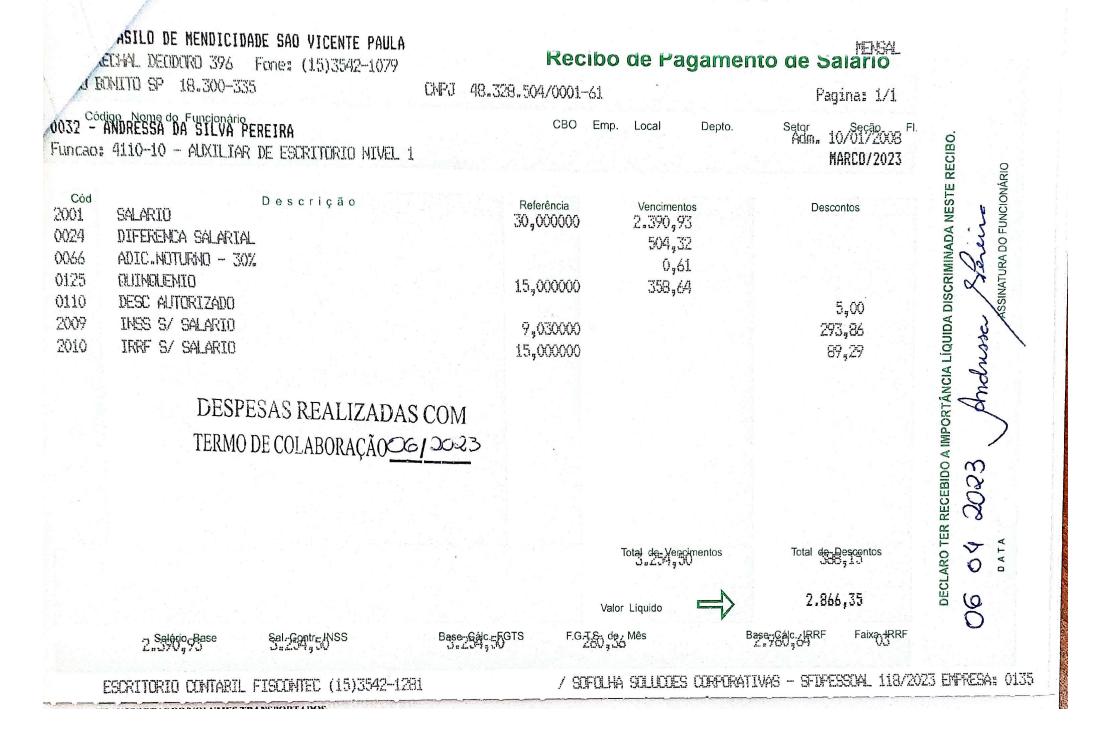

#### Dados Pessoais:

Nome do Funcionário: ANDRESSA DA SILVA PEREIRA

CPF do Funcionário: 369.809.378-20

#### Dados do Pagamento:

 Conta Débito:
 13-000739-7
 Forma Pagamento:
 Nº Pagamento:
 900001556

 Data Pagamento:
 07/02/2023
 Data Agendamento:
 07/02/2023
 Data Débito:
 07/02/2023

 Status:
 Efetivado
 Korra Pagamento:
 07/02/2023
 Data Débito:
 07/02/2023

#### Valor: 2.465,38