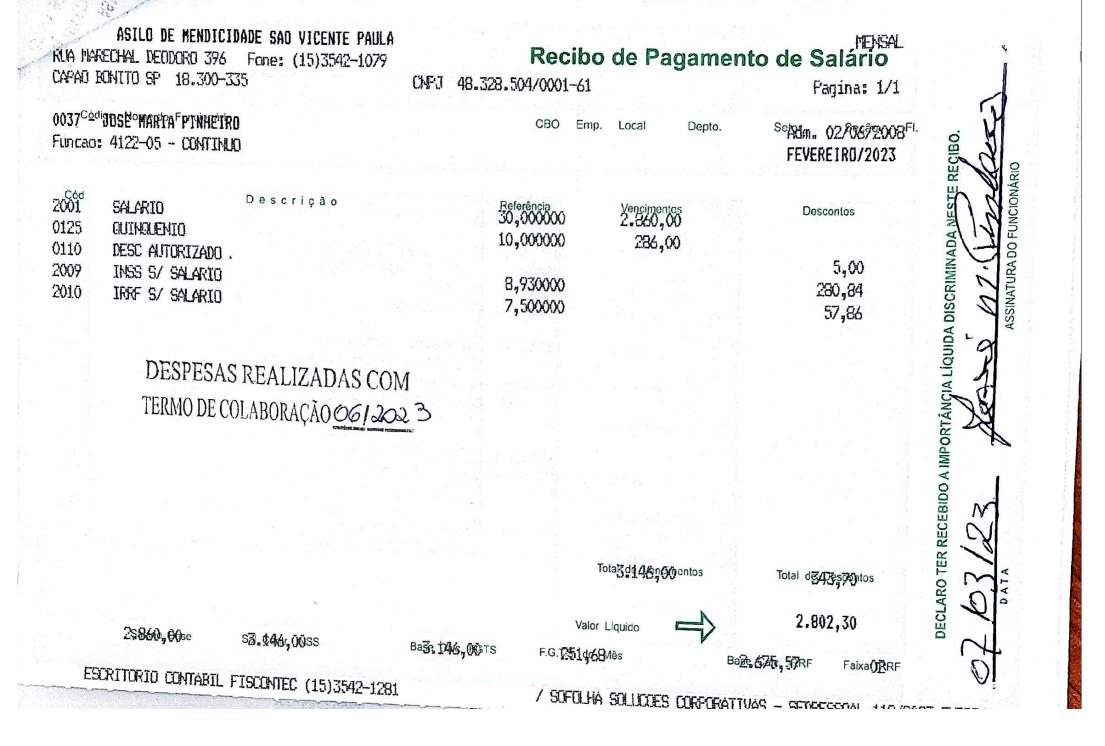

#### Dados Pessoais:

Nome do Funcionário: JOSE MARIA PINHEIRO CPF do Funcionário: 045.647.538-94

#### Dados do Pagamento:

| Conta Débito: | 13-000739-7     | Forma Pagamento: CC          | Nº Pagamento | <b>b:</b> 900001561 |  |
|---------------|-----------------|------------------------------|--------------|---------------------|--|
| Data Pagamer  | nto: 07/02/2023 | Data Agendamento: 07/02/2023 | Data Débito: | 07/02/2023          |  |
| Status:       | Efetivado       |                              |              |                     |  |
| Motivo:       |                 |                              |              |                     |  |

#### Valor: 1.492,82

#### Histórico:

١.

| Ag/Conta Informada: | 0033 | 0208 | 01-021927-8 |
|---------------------|------|------|-------------|
| Ag/Conta Salário:   | 0033 | 0208 | 71-007380-8 |
| Conta Final:        | 0033 | 0208 | 01-021927-8 |