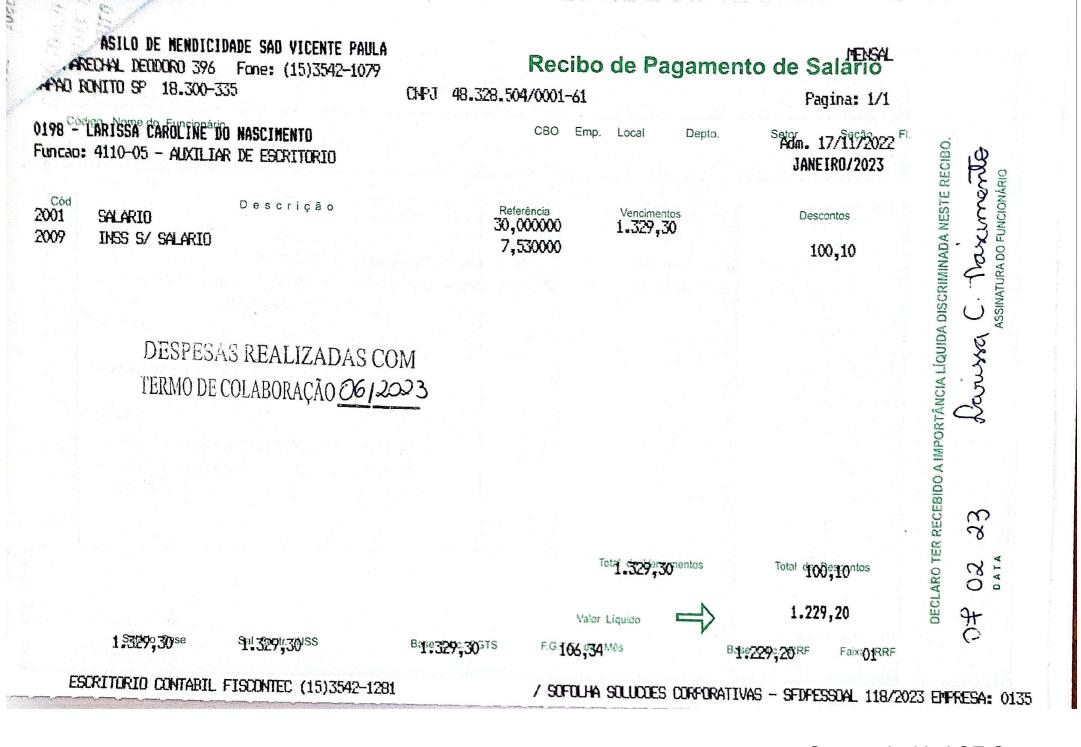

#### Dados Pessoais:

Nome do Funcionário: LARISSA CAROLINE DO NASCIMENTO

#### Dados do Pagamento:

 Conta Débito:
 13-000739-7
 Forma Pagamento:
 CC
 Nº Pagamento:
 900001562

 Data Pagamento:
 07/02/2023
 Data Agendamento:
 07/02/2023
 Data Débito:
 07/02/2023

 Status:
 Efetivado
 Kontivo:
 Kontivo:

#### Valor: 1.229,20

#### Histórico:

L

| Ag/Conta Informada: | 0033 0576 01-016806-2 |
|---------------------|-----------------------|
| Ag/Conta Salário:   | 0033 0576 71-006657-2 |
| Conta Final:        | 0033 0576 01-016806-2 |