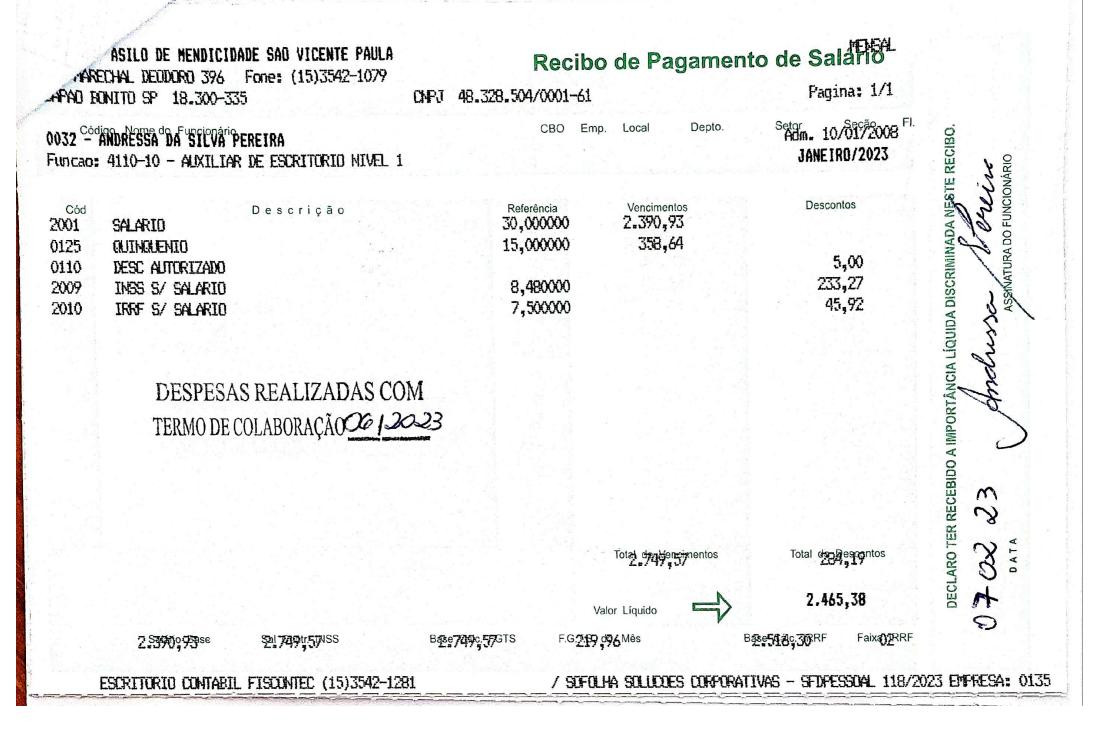

#### Dados Pessoais:

Nome do Funcionário: ANDRESSA DA SILVA PEREIRA

CPF do Funcionário: 369.809.378-20

#### Dados do Pagamento:

 Conta Débito:
 13-000739-7
 Forma Pagamento:
 Nº Pagamento:
 900001556

 Data Pagamento:
 07/02/2023
 Data Agendamento:
 07/02/2023
 Data Débito:
 07/02/2023

 Status:
 Efetivado
 Korra Pagamento:
 07/02/2023
 Data Débito:
 07/02/2023

#### Valor: 2.465,38

#### Histórico:

| Ag/Conta Informada:                                                                                              | 0033 | 0208 | 01-021918-2 |
|------------------------------------------------------------------------------------------------------------------|------|------|-------------|
| and the second |      |      | 71-007374-3 |
| Conta Final:                                                                                                     | 0033 | 0208 | 01-021918-2 |