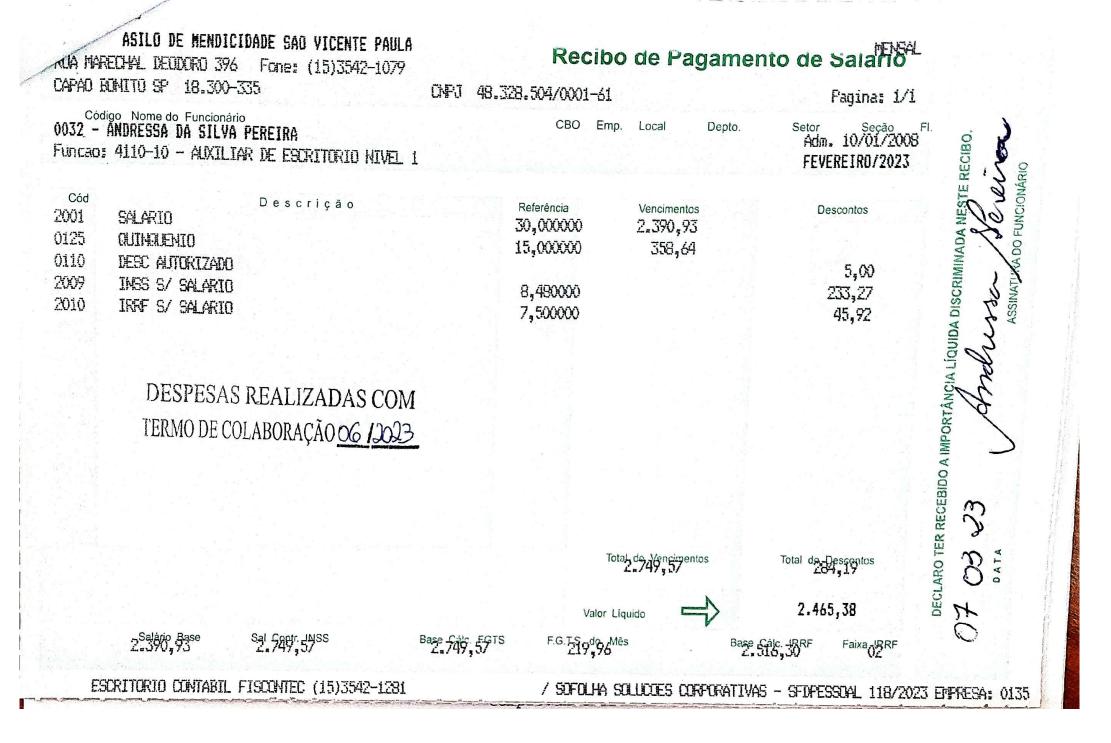

#### Dados Pessoais:

Nome do Funcionário: ANDRESSA DA SILVA PEREIRA

CPF do Funcionário: 369.809.378-20

#### Dados do Pagamento:

 Conta Débito:
 13-000739-7
 Forma Pagamento:
 Nº Pagamento:
 900001556

 Data Pagamento:
 07/02/2023
 Data Agendamento:
 07/02/2023
 Data Débito:
 07/02/2023

 Status:
 Efetivado
 Korra Pagamento:
 07/02/2023
 Data Débito:
 07/02/2023

#### Valor: 2.465,38

#### Histórico:

| Ag/Conta Informada:                                                                                              | 0033 | 0208 | 01-021918-2 |
|------------------------------------------------------------------------------------------------------------------|------|------|-------------|
| and the second |      |      | 71-007374-3 |
| Conta Final:                                                                                                     | 0033 | 0208 | 01-021918-2 |